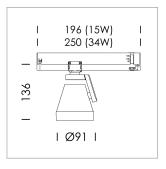

## **LUMINAIRE**

Rotation angle 330°
Swivel angle +85°/-85°
Weight 0.54 kg
Protection rating . class IP 20 . II
Luminaire colour stratowhite