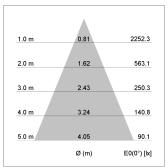

## LIGHT TECHNOLOGY

LED COB
Light colour BeCool
Luminous flux 1280 lm
System power 15 W
Luminaire Efficiency 85 lm/W
Reflector Flood
Beam angle 40°