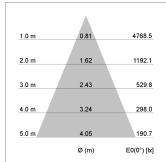

## LIGHT TECHNOLOGY

LED COB
Light colour BeCool
Luminous flux 2710 lm
System power 34 W
Luminaire Efficiency 80 lm/W
Reflector Flood
Beam angle 40°