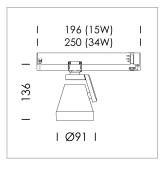

## **LUMINAIRE**

Rotation angle 330°
Swivel angle +85° / -85°
Weight 0.54 kg
Protection rating . class IP 20 . II
Luminaire colour stratoblack

## **OPTIONAL**

RAL-colours, NCS-colours (powder coating or wet spraying) on inquiry (only luminaire head and holding arm), surface alloys on inquiry, Casambi on inquiry, blends

Surface-mounted luminaire with LED, rated life of the LED L80/B10 > 50000 h, colour rendering index CRI > 96, chromaticity tolerance 3 SDCM (initial), reflector with circular light distribution pattern, reflector pure aluminium 99,99% in MIRO-Silver®, rotation angle 330°, swivel angle +85°/-85°, luminaire head/retention arm die-cast aluminium, powder-coated, stratoblack