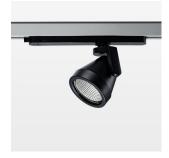

## Ontero XR

Article number: 20550027

## **OPTIONAL**

RAL-colours, NCS-colours (powder coating or wet spraying) on inquiry (only luminaire head and holding arm), surface alloys on inquiry, Casambi on inquiry, blends

Surface-mounted luminaire with LED, rated life of the LED L80/B10 > 50000 h, colour rendering index CRI > 96, chromaticity tolerance 3 SDCM (initial), reflector with circular light distribution pattern, reflector pure aluminium 99,99% in MIRO-Silver®, rotation angle 330°, swivel angle +85°/-85°, luminaire head/retention arm die-cast aluminium, powder-coated, stratoblack