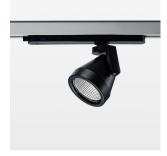

## Ontero XR

Article number: 20550028

## **LUMINAIRE**

Rotation angle 330°
Swivel angle +85° / -85°
Weight 0.54 kg
Protection rating . class IP 20 . II
Luminaire colour stratoblack

## OPTIONEEL

RAL-colours, NCS-colours (powder coating or wet spraying) on inquiry (only luminaire head and holding arm), surface alloys on inquiry, Casambi on inquiry, blends

Surface-mounted luminaire with LED, rated life of the LED L80/B10 > 50000 h, colour rendering index CRI > 90, chromaticity tolerance 2 SDCM (initial), reflector with circular light distribution pattern, reflector pure aluminium 99,99% in MIRO-Silver®, rotation angle 330°, swivel angle +85°/-85°, luminaire head/retention arm die-cast aluminium, powder-coated, stratoblack