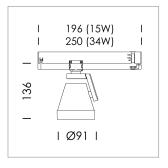

## **LUMINAIRE**

Rotation angle 330°
Swivel angle +85° / -85°
Weight 0.54 kg
Protection rating . class IP 20 . II
Luminaire colour stratoblack

## OPTIONEEL

RAL-colours, NCS-colours (powder coating or wet spraying) on inquiry (only luminaire head and holding arm), surface alloys on inquiry, Casambi on inquiry, blends

Surface-mounted luminaire with LED, rated life of the LED L80/B10 > 50000 h, colour rendering index CRI > 90, chromaticity tolerance 2 SDCM (initial), reflector with circular light distribution pattern, reflector pure aluminium 99,99% in MIRO-Silver®, rotation angle 330°, swivel angle +85°/-85°, luminaire head/retention arm die-cast aluminium, powder-coated, stratoblack