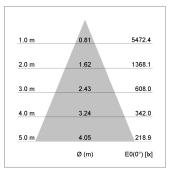

## LIGHT TECHNOLOGY

LED COB
Light colour PearlWhite
Luminous flux 3110 lm
System power 34 W
Luminaire Efficiency 91 lm/W
Reflector Flood
Beam angle 40°