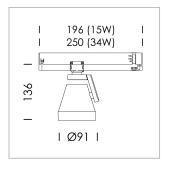

## **LUMINAIRE**

Rotation angle 330°
Swivel angle +85° / -85°
Weight 0.54 kg
Protection rating . class IP 20 . II
Luminaire colour stratosilver

## **OPTIONAL**

RAL-colours, NCS-colours (powder coating or wet spraying) on inquiry (only luminaire head and holding arm), surface alloys on inquiry, Casambi on inquiry, blends

Surface-mounted luminaire with LED, rated life of the LED L80/B10 > 50000 h, colour rendering index CRI > 96, chromaticity tolerance 3 SDCM (initial), reflector with circular light distribution pattern, reflector pure aluminium 99,99% in MIRO-Silver®, rotation angle 330°, swivel angle +85°/-85°, luminaire head/retention arm die-cast aluminium, powder-coated, stratosilver