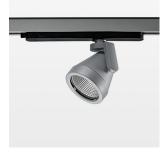

## Ontero XR

Article number: 20550034

## **OPTIONAL**

RAL-colours, NCS-colours (powder coating or wet spraying) on inquiry (only luminaire head and holding arm), surface alloys on inquiry, Casambi on inquiry, blends

Surface-mounted luminaire with LED, rated life of the LED L80/B10 > 50000 h, colour rendering index CRI > 96, chromaticity tolerance 3 SDCM (initial), reflector with circular light distribution pattern, reflector pure aluminium 99,99% in MIRO-Silver®, rotation angle 330°, swivel angle +85°/-85°, luminaire head/retention arm die-cast aluminium, powder-coated, stratosilver

In-Track-Adapter, black, inclusive driver unit, Fix Current, 220-240 V $_{\sim}$  / 50-60 Hz, max. 25 luminaires per circuit (B16A fuse)

Note: All data are typical values. System features may change with product improvements due to technical advances. Errors excepted.