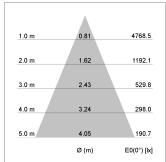

## LIGHT TECHNOLOGY

LED COB
Light colour BeCool
Luminous flux 2710 lm
System power 34 W
Luminaire Efficiency 80 lm/W
Reflector Flood
Beam angle 40°