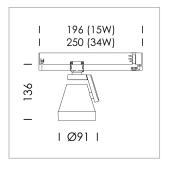

## **LUMINAIRE**

Rotation angle 330°
Swivel angle +85° / -85°
Weight 0.54 kg
Protection rating . class IP 20 . II
Luminaire colour stratowhite

## OPTIONEEL

RAL-colours, NCS-colours (powder coating or wet spraying) on inquiry (only luminaire head and holding arm), surface alloys on inquiry, Casambi on inquiry, blends

Surface-mounted luminaire with LED, rated life of the LED L80/B10 > 50000 h, colour rendering index CRI > 96, chromaticity tolerance 3 SDCM (initial), reflector with circular light distribution pattern, reflector pure aluminium 99,99% in MIRO-Silver®, rotation angle 330°, swivel angle +85°/-85°, luminaire head/retention arm die-cast aluminium, powder-coated, stratowhite