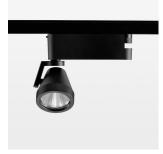

## Ontero XR

Article number: 20760006

## **OPTIONEEL**

RAL-colours, NCS-colours (powder coating or wet spraying) on inquiry (only luminaire head and holding arm) surface alloys on inquiry, honeycomb louver, blends

Surface-mounted luminaire with LED, rated life of the LED L80/B10 > 50000 h, colour rendering index CRI > 96, chromaticity tolerance 2 SDCM (initial), rotation-symmetrical reflector with circular light distribution pattern, reflector pure aluminium 99,99% in MIRO-Silver®, segmented and faceted, 3D lens silicon to reduce the proportion of scattered light, rotation angle 400°, swivel angle +85°/-85°, luminaire head/retention arm die-cast aluminium, powder-coated, stratoblack, power-adapter, black, inclusive fix current driver unit: 220-240 V~ / 50-60 Hz, max. 34 luminaires per circuit (B16A fuse)