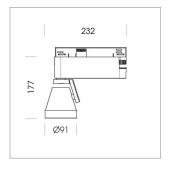

## Ontero XR

Article number: 20760006

## **LUMINAIRE**

Rotation angle 400°
Swivel angle +85° / -85°
Weight 0.8 kg
Protection rating . class IP 20 . I
Luminaire colour stratoblack