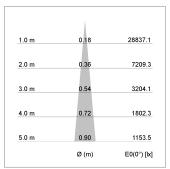

## LIGHT TECHNOLOGY

LED COB
Light colour 840
Luminous flux 1420 lm
System power 15 W
Luminaire Efficiency 95 lm/W
Reflector NarrowSpot
Beam angle 10°