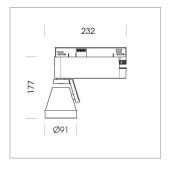

## **LUMINAIRE**

Rotation angle 400°
Swivel angle +85° / -85°
Weight 0.8 kg
Protection rating . class IP 20 . I
Luminaire colour stratowhite

## **OPTIONEEL**

RAL-colours, NCS-colours (powder coating or wet spraying) on inquiry (only luminaire head and holding arm) surface alloys on inquiry, honeycomb louver, blends

Surface-mounted luminaire with LED, rated life of the LED L80/B10 > 50000 h, colour rendering index CRI > 80, chromaticity tolerance 3 SDCM (initial), rotation-symmetrical reflector with circular light distribution pattern, reflector pure aluminium 99,99% in MIRO-Silver®, segmented and faceted, 3D lens silicon to reduce the proportion of scattered light, rotation angle 400°, swivel angle +85°/-85°, luminaire head/retention arm die-cast aluminium, powder-coated, stratowhite, power-adapter, black, inclusive fix current driver unit: 220-240 V~ / 50-60 Hz, max. 34 luminaires per circuit (B16A fuse)