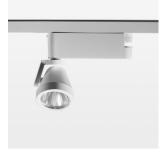

## Ontero XR

Article number: 20760015

## **OPTIONEEL**

RAL-colours, NCS-colours (powder coating or wet spraying) on inquiry (only luminaire head and holding arm) surface alloys on inquiry, honeycomb louver, blends

Surface-mounted luminaire with LED, rated life of the LED L80/B10 > 50000 h, colour rendering index CRI > 80, chromaticity tolerance 3 SDCM (initial), rotation-symmetrical reflector with circular light distribution pattern, reflector pure aluminium 99,99% in MIRO-Silver®, segmented and faceted, 3D lens silicon to reduce the proportion of scattered light, rotation angle 400°, swivel angle +85°/-85°, luminaire head/retention arm die-cast aluminium, powder-coated, stratowhite, power-adapter, black, inclusive fix current driver unit: 220-240 V~ / 50-60 Hz, max. 34 luminaires per circuit (B16A fuse)