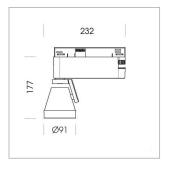

## **LUMINAIRE**

Rotation angle 400°
Swivel angle +85° / -85°
Weight 0.8 kg
Protection rating . class IP 20 . I
Luminaire colour stratowhite

## **OPTIONEEL**

RAL-colours, NCS-colours (powder coating or wet spraying) on inquiry (only luminaire head and holding arm) surface alloys on inquiry, honeycomb louver, blends

Surface-mounted luminaire with LED, rated life of the LED L80/B10 > 50000 h, colour rendering index CRI > 95, chromaticity tolerance 2 SDCM (initial), rotation-symmetrical reflector with circular light distribution pattern, reflector pure aluminium 99,99% in MIRO-Silver®, segmented and faceted, 3D lens silicon to reduce the proportion of scattered light, rotation angle 400°, swivel angle +85°/-85°, luminaire head/retention arm die-cast aluminium, powder-coated, stratowhite, power-adapter, black, inclusive fix current driver unit: 220-240 V~ / 50-60 Hz, max. 34 luminaires per circuit (B16A fuse)