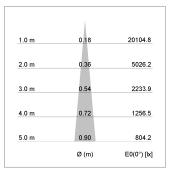

## LIGHT TECHNOLOGY

LED COB
Light colour BeColor
Luminous flux 990 lm
System power 15 W
Luminaire Efficiency 66 lm/W
Reflector NarrowSpot
Beam angle 10°