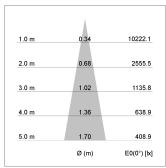

## LIGHT TECHNOLOGY

LED COB
Light colour PearlWhite
Luminous flux 1680 lm
System power 15 W
Luminaire Efficiency 106 lm/W
Reflector Spot
Beam angle 20°