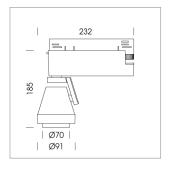

## LIGHT TECHNOLOGY

LED COB
Light colour PearlWhite
Luminous flux 1680 lm
System power 15 W
Luminaire Efficiency 106 lm/W
Reflector Spot
Beam angle 20°

## **LUMINAIRE**

Rotation angle 400°
Swivel angle +85° / -85°
Weight 0.8 kg
Protection rating . class IP 20 . I
Luminaire colour stratoblack

## **OPTIONEEL**

RAL-colours, NCS-colours (powder coating or wet spraying) on inquiry (only luminaire head and holding arm) surface alloys on inquiry, honeycomb louver, blends

Surface-mounted luminaire with LED, rated life of the LED L80/B10 > 50000 h, colour rendering index CRI > 90, chromaticity tolerance 2 SDCM (initial), reflector with circular light distribution pattern, reflector pure aluminium 99,99% in MIRO-Silver®, segmented and faceted, 3D lens silicon to reduce the proportion of scattered light, rotation angle 400°, swivel angle +85°/-85°, luminaire head/retention arm die-cast aluminium, powder-coated, stratoblack, power-adapter, black, inclusive fix current driver unit: 220-240 V~ / 50-60 Hz, max. 34 luminaires per circuit (B16A fuse)