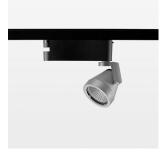

## **LUMINAIRE**

Rotation angle 400°
Swivel angle +85° / -85°
Weight 0.8 kg
Protection rating . class IP 20 . I
Luminaire colour stratosilver

## **OPTIONEEL**

RAL-colours, NCS-colours (powder coating or wet spraying) on inquiry (only luminaire head and holding arm) surface alloys on inquiry, honeycomb louver, blends

Surface-mounted luminaire with LED, rated life of the LED L80/B10 > 50000 h, colour rendering index CRI > 96, chromaticity tolerance 2 SDCM (initial), reflector with circular light distribution pattern, reflector pure aluminium 99,99% in MIRO-Silver®, segmented and faceted, 3D lens silicon to reduce the proportion of scattered light, rotation angle 400°, swivel angle +85°/-85°, luminaire head/retention arm die-cast aluminium, powder-coated, stratosilver, power-adapter, black, inclusive fix current driver unit: 220-240 V~ / 50-60 Hz, max. 34 luminaires per circuit (B16A fuse)