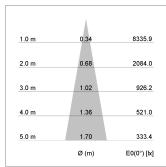

## LIGHT TECHNOLOGY

LED COB
Light colour BeColor
Luminous flux 1370 lm
System power 15 W
Luminaire Efficiency 91 lm/W
Reflector Spot
Beam angle 20°