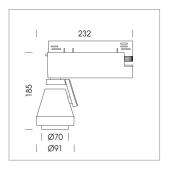

## **LUMINAIRE**

Rotation angle 400°
Swivel angle +85° / -85°
Weight 0.8 kg
Protection rating . class IP 20 . I
Luminaire colour stratowhite

## **OPTIONEEL**

RAL-colours, NCS-colours (powder coating or wet spraying) on inquiry (only luminaire head and holding arm) surface alloys on inquiry, honeycomb louver, blends

Surface-mounted luminaire with LED, rated life of the LED L80/B10 > 50000 h, colour rendering index CRI > 96, chromaticity tolerance 3 SDCM (initial), reflector with circular light distribution pattern, reflector pure aluminium 99,99% in MIRO-Silver®, segmented and faceted, 3D lens silicon to reduce the proportion of scattered light, rotation angle 400°, swivel angle +85°/-85°, luminaire head/retention arm die-cast aluminium, powder-coated, stratowhite, power-adapter, black, inclusive fix current driver unit: 220-240 V~ / 50-60 Hz, max. 34 luminaires per circuit (B16A fuse)