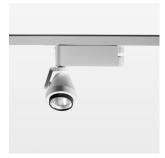

## Ontero XR

Article number: 20770030

## **LUMINAIRE**

Rotation angle 400°
Swivel angle +85° / -85°
Weight 0.8 kg
Protection rating . class IP 20 . I
Luminaire colour stratowhite

## **OPTIONEEL**

RAL-colours, NCS-colours (powder coating or wet spraying) on inquiry (only luminaire head and holding arm) surface alloys on inquiry, honeycomb louver, blends

Surface-mounted luminaire with LED, rated life of the LED L80/B10 > 50000 h, colour rendering index CRI > 96, chromaticity tolerance 3 SDCM (initial), reflector with circular light distribution pattern, reflector pure aluminium 99,99% in MIRO-Silver®, segmented and faceted, 3D lens silicon to reduce the proportion of scattered light, rotation angle 400°, swivel angle +85°/-85°, luminaire head/retention arm die-cast aluminium, powder-coated, stratowhite, power-adapter, black, inclusive fix current driver unit: 220-240 V~ / 50-60 Hz, max. 34 luminaires per circuit (B16A fuse)