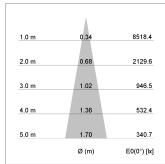

## LIGHT TECHNOLOGY

LED COB
Light colour BeCool
Luminous flux 1400 lm
System power 15 W
Luminaire Efficiency 93 lm/W
Reflector Spot
Beam angle 20°