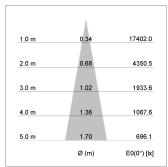

## LIGHT TECHNOLOGY

LED COB
Light colour 835
Luminous flux 2860 lm
System power 23 W
Luminaire Efficiency 124 lm/W
Reflector Spot
Beam angle 20°

Rotation angle 400°
Swivel angle +85° / -85°
Weight 0.8 kg
Protection rating . class IP 20 . I
Luminaire colour stratosilver