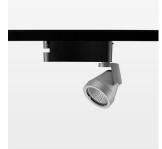

## Ontero XR

Article number: 20770050

## LIGHT TECHNOLOGY

LED COB
Light colour 835
Luminous flux 2860 lm
System power 23 W
Luminaire Efficiency 124 lm/W
Reflector Spot
Beam angle 20°

Rotation angle 400°
Swivel angle +85° / -85°
Weight 0.8 kg
Protection rating . class IP 20 . I
Luminaire colour stratosilver

## **OPTIONEEL**

RAL-colours, NCS-colours (powder coating or wet spraying) on inquiry (only luminaire head and holding arm) surface alloys on inquiry, honeycomb louver, blends

Surface-mounted luminaire with LED, rated life of the LED L80/B10 > 50000 h, colour rendering index CRI > 80, chromaticity tolerance 2 SDCM (initial), reflector with circular light distribution pattern, reflector pure aluminium 99,99% in MIRO-Silver®, segmented and faceted, 3D lens silicon to reduce the proportion of scattered light, rotation angle 400°, swivel angle +85°/-85°, luminaire head/retention arm die-cast aluminium, powder-coated, stratosilver, power-adapter, black, inclusive fix current driver unit: 220-240 V~ / 50-60 Hz, max. 34 luminaires per circuit (B16A fuse)