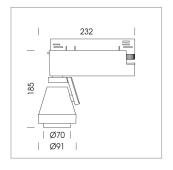

## LIGHT TECHNOLOGY

LED COB
Light colour 835
Luminous flux 2860 lm
System power 23 W
Luminaire Efficiency 124 lm/W
Reflector Spot
Beam angle 20°

Rotation angle 400°
Swivel angle +85° / -85°
Weight 0.8 kg
Protection rating . class IP 20 . I
Luminaire colour stratosilver

## **OPTIONEEL**

RAL-colours, NCS-colours (powder coating or wet spraying) on inquiry (only luminaire head and holding arm) surface alloys on inquiry, honeycomb louver, blends

Surface-mounted luminaire with LED, rated life of the LED L80/B10 > 50000 h, colour rendering index CRI > 80, chromaticity tolerance 2 SDCM (initial), reflector with circular light distribution pattern, reflector pure aluminium 99,99% in MIRO-Silver®, segmented and faceted, 3D lens silicon to reduce the proportion of scattered light, rotation angle 400°, swivel angle +85°/-85°, luminaire head/retention arm die-cast aluminium, powder-coated, stratosilver, power-adapter, black, inclusive fix current driver unit: 220-240 V~ / 50-60 Hz, max. 34 luminaires per circuit (B16A fuse)