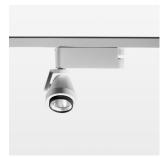

## **LUMINAIRE**

Rotation angle 400°
Swivel angle +85° / -85°
Weight 0.8 kg
Protection rating . class IP 20 . I
Luminaire colour stratowhite

## **OPTIONEEL**

RAL-colours, NCS-colours (powder coating or wet spraying) on inquiry (only luminaire head and holding arm) surface alloys on inquiry, honeycomb louver, blends

Surface-mounted luminaire with LED, rated life of the LED L80/B10 > 50000 h, colour rendering index CRI > 80, chromaticity tolerance 2 SDCM (initial), reflector with circular light distribution pattern, reflector pure aluminium 99,99% in MIRO-Silver®, segmented and faceted, 3D lens silicon to reduce the proportion of scattered light, rotation angle 400°, swivel angle +85°/-85°, luminaire head/retention arm die-cast aluminium, powder-coated, stratowhite, power-adapter, black, inclusive fix current driver unit: 220-240 V~ / 50-60 Hz, max. 34 luminaires per circuit (B16A fuse)