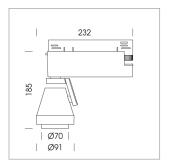

## **LUMINAIRE**

Rotation angle 400°
Swivel angle +85° / -85°
Weight 0.8 kg
Protection rating . class IP 20 . I
Luminaire colour stratowhite