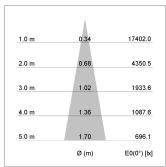

## LIGHT TECHNOLOGY

LED COB
Light colour 835
Luminous flux 2860 lm
System power 23 W
Luminaire Efficiency 124 lm/W
Reflector Spot
Beam angle 20°