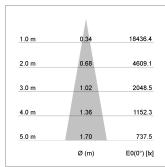

## LIGHT TECHNOLOGY

LED COB
Light colour PearlWhite
Luminous flux 3030 lm
System power 34 W
Luminaire Efficiency 89 lm/W
Reflector Spot
Beam angle 20°

Rotation angle 400°
Swivel angle +85° / -85°
Weight 0.8 kg
Protection rating . class IP 20 . I
Luminaire colour stratoblack