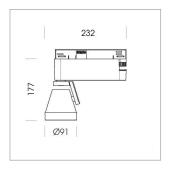

## LIGHT TECHNOLOGY

LED COB
Light colour PearlWhite
Luminous flux 3030 lm
System power 34 W
Luminaire Efficiency 89 lm/W
Reflector Spot
Beam angle 20°

Rotation angle 400°
Swivel angle +85° / -85°
Weight 0.8 kg
Protection rating . class IP 20 . I
Luminaire colour stratoblack

## **OPTIONEEL**

RAL-colours, NCS-colours (powder coating or wet spraying) on inquiry (only luminaire head and holding arm) surface alloys on inquiry, honeycomb louver, blends

Surface-mounted luminaire with LED, rated life of the LED L80/B10 > 50000 h, colour rendering index CRI > 90, chromaticity tolerance 2 SDCM (initial), reflector with circular light distribution pattern, reflector pure aluminium 99,99% in MIRO-Silver®, segmented and faceted, 3D lens silicon to reduce the proportion of scattered light, rotation angle 400°, swivel angle +85°/-85°, luminaire head/retention arm die-cast aluminium, powder-coated, stratoblack, power-adapter, black, inclusive fix current driver unit: 220-240 V~ / 50-60 Hz, max. 34 luminaires per circuit (B16A fuse)