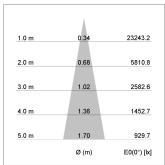

## LIGHT TECHNOLOGY

LED COB
Light colour 840
Luminous flux 3820 lm
System power 34 W
Luminaire Efficiency 112 lm/W
Reflector Spot
Beam angle 20°

Rotation angle 400°
Swivel angle +85° / -85°
Weight 0.8 kg
Protection rating . class IP 20 . I
Luminaire colour stratosilver