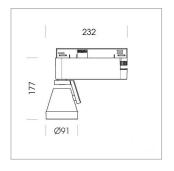

## LIGHT TECHNOLOGY

LED COB
Light colour 840
Luminous flux 3820 lm
System power 34 W
Luminaire Efficiency 112 lm/W
Reflector Spot
Beam angle 20°

Rotation angle 400°
Swivel angle +85° / -85°
Weight 0.8 kg
Protection rating . class IP 20 . I
Luminaire colour stratosilver

## **OPTIONEEL**

RAL-colours, NCS-colours (powder coating or wet spraying) on inquiry (only luminaire head and holding arm) surface alloys on inquiry, honeycomb louver, blends

Surface-mounted luminaire with LED, rated life of the LED L80/B10 > 50000 h, colour rendering index CRI > 80, chromaticity tolerance 2 SDCM (initial), reflector with circular light distribution pattern, reflector pure aluminium 99,99% in MIRO-Silver®, segmented and faceted, 3D lens silicon to reduce the proportion of scattered light, rotation angle 400°, swivel angle +85°/-85°, luminaire head/retention arm die-cast aluminium, powder-coated, stratosilver, power-adapter, black, inclusive fix current driver unit: 220-240 V~ / 50-60 Hz, max. 34 luminaires per circuit (B16A fuse)