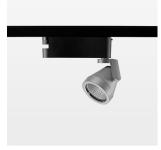

## LIGHT TECHNOLOGY

LED COB
Light colour 840
Luminous flux 3820 lm
System power 34 W
Luminaire Efficiency 112 lm/W
Reflector Spot
Beam angle 20°

Rotation angle 400°
Swivel angle +85° / -85°
Weight 0.8 kg
Protection rating . class IP 20 . I
Luminaire colour stratosilver

## **OPTIONEEL**

RAL-colours, NCS-colours (powder coating or wet spraying) on inquiry (only luminaire head and holding arm) surface alloys on inquiry, honeycomb louver, blends

Surface-mounted luminaire with LED, rated life of the LED L80/B10 > 50000 h, colour rendering index CRI > 80, chromaticity tolerance 2 SDCM (initial), reflector with circular light distribution pattern, reflector pure aluminium 99,99% in MIRO-Silver®, segmented and faceted, 3D lens silicon to reduce the proportion of scattered light, rotation angle 400°, swivel angle +85°/-85°, luminaire head/retention arm die-cast aluminium, powder-coated, stratosilver, power-adapter, black, inclusive fix current driver unit: 220-240 V~ / 50-60 Hz, max. 34 luminaires per circuit (B16A fuse)