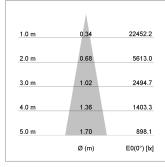

## LIGHT TECHNOLOGY

LED COB
Light colour 830
Luminous flux 3690 lm
System power 34 W
Luminaire Efficiency 109 lm/W
Reflector Spot
Beam angle 20°

Rotation angle 400°
Swivel angle +85° / -85°
Weight 0.8 kg
Protection rating . class IP 20 . I
Luminaire colour stratowhite