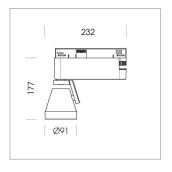

## LIGHT TECHNOLOGY

LED COB
Light colour 830
Luminous flux 3690 lm
System power 34 W
Luminaire Efficiency 109 lm/W
Reflector Spot
Beam angle 20°

Rotation angle 400°
Swivel angle +85° / -85°
Weight 0.8 kg
Protection rating . class IP 20 . I
Luminaire colour stratowhite

## **OPTIONEEL**

RAL-colours, NCS-colours (powder coating or wet spraying) on inquiry (only luminaire head and holding arm) surface alloys on inquiry, honeycomb louver, blends

Surface-mounted luminaire with LED, rated life of the LED L80/B10 > 50000 h, colour rendering index CRI > 80, chromaticity tolerance 2 SDCM (initial), reflector with circular light distribution pattern, reflector pure aluminium 99,99% in MIRO-Silver®, segmented and faceted, 3D lens silicon to reduce the proportion of scattered light, rotation angle 400°, swivel angle +85°/-85°, luminaire head/retention arm die-cast aluminium, powder-coated, stratowhite, power-adapter, black, inclusive fix current driver unit: 220-240 V~ / 50-60 Hz, max. 34 luminaires per circuit (B16A fuse)