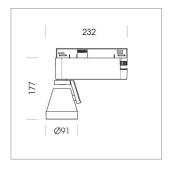

## LIGHT TECHNOLOGY

LED COB
Light colour 835
Luminous flux 3720 lm
System power 34 W
Luminaire Efficiency 109 lm/W
Reflector Spot
Beam angle 20°

Rotation angle 400°
Swivel angle +85° / -85°
Weight 0.8 kg
Protection rating . class IP 20 . I
Luminaire colour stratowhite

## **OPTIONEEL**

RAL-colours, NCS-colours (powder coating or wet spraying) on inquiry (only luminaire head and holding arm) surface alloys on inquiry, honeycomb louver, blends

Surface-mounted luminaire with LED, rated life of the LED L80/B10 > 50000 h, colour rendering index CRI > 80, chromaticity tolerance 2 SDCM (initial), reflector with circular light distribution pattern, reflector pure aluminium 99,99% in MIRO-Silver®, segmented and faceted, 3D lens silicon to reduce the proportion of scattered light, rotation angle 400°, swivel angle +85°/-85°, luminaire head/retention arm die-cast aluminium, powder-coated, stratowhite, power-adapter, black, inclusive fix current driver unit: 220-240 V~ / 50-60 Hz, max. 34 luminaires per circuit (B16A fuse)