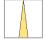

## LIGHT TECHNOLOGY

LED COB
Light colour 835
Luminous flux 3720 lm
System power 34 W
Luminaire Efficiency 109 lm/W
Reflector Spot
Beam angle 20°

Rotation angle 400°
Swivel angle +85° / -85°
Weight 0.8 kg
Protection rating . class IP 20 . I
Luminaire colour stratowhite

## **OPTIONEEL**

RAL-colours, NCS-colours (powder coating or wet spraying) on inquiry (only luminaire head and holding arm) surface alloys on inquiry, honeycomb louver, blends

Surface-mounted luminaire with LED, rated life of the LED L80/B10 > 50000 h, colour rendering index CRI > 80, chromaticity tolerance 2 SDCM (initial), reflector with circular light distribution pattern, reflector pure aluminium 99,99% in MIRO-Silver®, segmented and faceted, 3D lens silicon to reduce the proportion of scattered light, rotation angle 400°, swivel angle +85°/-85°, luminaire head/retention arm die-cast aluminium, powder-coated, stratowhite, power-adapter, black, inclusive fix current driver unit: 220-240 V~ / 50-60 Hz, max. 34 luminaires per circuit (B16A fuse)