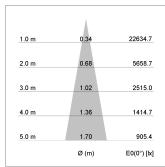

## LIGHT TECHNOLOGY

LED COB
Light colour 835
Luminous flux 3720 lm
System power 34 W
Luminaire Efficiency 109 lm/W
Reflector Spot
Beam angle 20°

Rotation angle 400°
Swivel angle +85° / -85°
Weight 0.8 kg
Protection rating . class IP 20 . I
Luminaire colour stratowhite