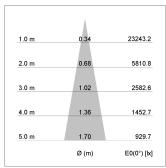

## LIGHT TECHNOLOGY

LED COB
Light colour 840
Luminous flux 3820 lm
System power 34 W
Luminaire Efficiency 112 lm/W
Reflector Spot
Beam angle 20°

Rotation angle 400°
Swivel angle +85° / -85°
Weight 0.8 kg
Protection rating . class IP 20 . I
Luminaire colour stratowhite