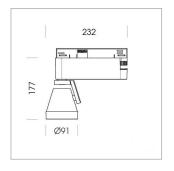

## LIGHT TECHNOLOGY

LED COB
Light colour 840
Luminous flux 3820 lm
System power 34 W
Luminaire Efficiency 112 lm/W
Reflector Spot
Beam angle 20°

Rotation angle 400°
Swivel angle +85° / -85°
Weight 0.8 kg
Protection rating . class IP 20 . I
Luminaire colour stratowhite

## **OPTIONEEL**

RAL-colours, NCS-colours (powder coating or wet spraying) on inquiry (only luminaire head and holding arm) surface alloys on inquiry, honeycomb louver, blends

Surface-mounted luminaire with LED, rated life of the LED L80/B10 > 50000 h, colour rendering index CRI > 80, chromaticity tolerance 2 SDCM (initial), reflector with circular light distribution pattern, reflector pure aluminium 99,99% in MIRO-Silver®, segmented and faceted, 3D lens silicon to reduce the proportion of scattered light, rotation angle 400°, swivel angle +85°/-85°, luminaire head/retention arm die-cast aluminium, powder-coated, stratowhite, power-adapter, black, inclusive fix current driver unit: 220-240 V~ / 50-60 Hz, max. 34 luminaires per circuit (B16A fuse)