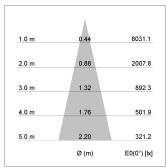

## LIGHT TECHNOLOGY

LED COB
Light colour 835
Luminous flux 2030 lm
System power 15 W
Luminaire Efficiency 135 lm/W
Reflector Medium
Beam angle 25°

Rotation angle 400°
Swivel angle +85° / -85°
Weight 0.8 kg
Protection rating . class IP 20 . I
Luminaire colour stratoblack