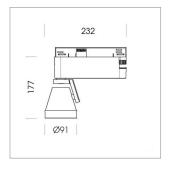

## Ontero XR

Article number: 20780002

## LIGHT TECHNOLOGY

LED COB
Light colour 835
Luminous flux 2030 lm
System power 15 W
Luminaire Efficiency 135 lm/W
Reflector Medium
Beam angle 25°

Rotation angle 400°
Swivel angle +85° / -85°
Weight 0.8 kg
Protection rating . class IP 20 . I
Luminaire colour stratoblack