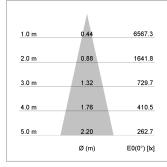

## LIGHT TECHNOLOGY

LED COB
Light colour PearlWhite
Luminous flux 1660 lm
System power 15 W
Luminaire Efficiency 111 lm/W
Reflector Medium
Beam angle 25°