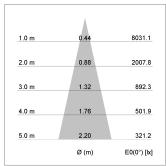

## LIGHT TECHNOLOGY

LED COB
Light colour 835
Luminous flux 2030 lm
System power 15 W
Luminaire Efficiency 135 lm/W
Reflector Medium
Beam angle 25°

Rotation angle 400°
Swivel angle +85° / -85°
Weight 0.8 kg
Protection rating . class IP 20 . I
Luminaire colour stratosilver