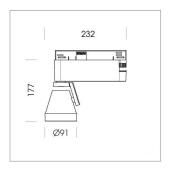

## LIGHT TECHNOLOGY

LED COB
Light colour 835
Luminous flux 2030 lm
System power 15 W
Luminaire Efficiency 135 lm/W
Reflector Medium
Beam angle 25°

Rotation angle 400°
Swivel angle +85° / -85°
Weight 0.8 kg
Protection rating . class IP 20 . I
Luminaire colour stratosilver

## **OPTIONAL**

RAL-colours, NCS-colours (powder coating or wet spraying) on inquiry (only luminaire head and holding arm) surface alloys on inquiry, honeycomb louver, blends

Surface-mounted luminaire with LED, rated life of the LED L80/B10 > 50000 h, colour rendering index CRI > 80, chromaticity tolerance 2 SDCM (initial), reflector with circular light distribution pattern, reflector pure aluminium 99,99% in MIRO-Silver®, segmented and faceted, 3D lens silicon to reduce the proportion of scattered light, rotation angle 400°, swivel angle +85°/-85°, luminaire head/retention arm die-cast aluminium, powder-coated, stratosilver, power-adapter, black, inclusive fix current driver unit: 220-240 V~ / 50-60 Hz, max. 34 luminaires per circuit (B16A fuse)