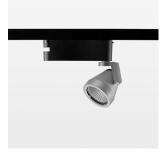

## LIGHT TECHNOLOGY

LED COB
Light colour 835
Luminous flux 2030 lm
System power 15 W
Luminaire Efficiency 135 lm/W
Reflector Medium
Beam angle 25°

Rotation angle 400°
Swivel angle +85° / -85°
Weight 0.8 kg
Protection rating . class IP 20 . I
Luminaire colour stratosilver

## **OPTIONAL**

RAL-colours, NCS-colours (powder coating or wet spraying) on inquiry (only luminaire head and holding arm) surface alloys on inquiry, honeycomb louver, blends

Surface-mounted luminaire with LED, rated life of the LED L80/B10 > 50000 h, colour rendering index CRI > 80, chromaticity tolerance 2 SDCM (initial), reflector with circular light distribution pattern, reflector pure aluminium 99,99% in MIRO-Silver®, segmented and faceted, 3D lens silicon to reduce the proportion of scattered light, rotation angle 400°, swivel angle +85°/-85°, luminaire head/retention arm die-cast aluminium, powder-coated, stratosilver, power-adapter, black, inclusive fix current driver unit: 220-240 V~ / 50-60 Hz, max. 34 luminaires per circuit (B16A fuse)