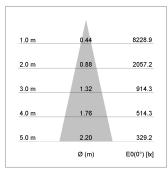

## LIGHT TECHNOLOGY

LED COB
Light colour 840
Luminous flux 2080 lm
System power 15 W
Luminaire Efficiency 139 lm/W
Reflector Medium
Beam angle 25°

Rotation angle 400°
Swivel angle +85° / -85°
Weight 0.8 kg
Protection rating . class IP 20 . I
Luminaire colour stratosilver