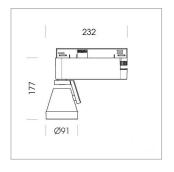

## LIGHT TECHNOLOGY

LED COB
Light colour 840
Luminous flux 2080 lm
System power 15 W
Luminaire Efficiency 139 lm/W
Reflector Medium
Beam angle 25°

Rotation angle 400°
Swivel angle +85° / -85°
Weight 0.8 kg
Protection rating . class IP 20 . I
Luminaire colour stratosilver

## **OPTIONAL**

RAL-colours, NCS-colours (powder coating or wet spraying) on inquiry (only luminaire head and holding arm) surface alloys on inquiry, honeycomb louver, blends

Surface-mounted luminaire with LED, rated life of the LED L80/B10 > 50000 h, colour rendering index CRI > 80, chromaticity tolerance 2 SDCM (initial), reflector with circular light distribution pattern, reflector pure aluminium 99,99% in MIRO-Silver®, segmented and faceted, 3D lens silicon to reduce the proportion of scattered light, rotation angle 400°, swivel angle +85°/-85°, luminaire head/retention arm die-cast aluminium, powder-coated, stratosilver, power-adapter, black, inclusive fix current driver unit: 220-240 V~ / 50-60 Hz, max. 34 luminaires per circuit (B16A fuse)