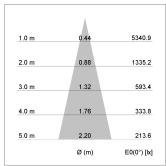

## LIGHT TECHNOLOGY

LED COB
Light colour BeColor
Luminous flux 1350 lm
System power 15 W
Luminaire Efficiency 90 lm/W
Reflector Medium
Beam angle 25°