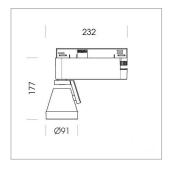

## **LUMINAIRE**

Rotation angle 400°
Swivel angle +85° / -85°
Weight 0.8 kg
Protection rating . class IP 20 . I
Luminaire colour stratosilver

## **OPTIONAL**

RAL-colours, NCS-colours (powder coating or wet spraying) on inquiry (only luminaire head and holding arm) surface alloys on inquiry, honeycomb louver, blends

Surface-mounted luminaire with LED, rated life of the LED L80/B10 > 50000 h, colour rendering index CRI > 96, chromaticity tolerance 2 SDCM (initial), reflector with circular light distribution pattern, reflector pure aluminium 99,99% in MIRO-Silver®, segmented and faceted, 3D lens silicon to reduce the proportion of scattered light, rotation angle 400°, swivel angle +85°/-85°, luminaire head/retention arm die-cast aluminium, powder-coated, stratosilver, power-adapter, black, inclusive fix current driver unit: 220-240 V~ / 50-60 Hz, max. 34 luminaires per circuit (B16A fuse)