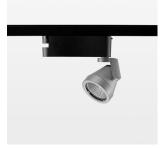

## Ontero XR

Article number: 20780017

## **LUMINAIRE**

Rotation angle 400°
Swivel angle +85° / -85°
Weight 0.8 kg
Protection rating . class IP 20 . I
Luminaire colour stratosilver

## **OPTIONAL**

RAL-colours, NCS-colours (powder coating or wet spraying) on inquiry (only luminaire head and holding arm) surface alloys on inquiry, honeycomb louver, blends

Surface-mounted luminaire with LED, rated life of the LED L80/B10 > 50000 h, colour rendering index CRI > 96, chromaticity tolerance 2 SDCM (initial), reflector with circular light distribution pattern, reflector pure aluminium 99,99% in MIRO-Silver®, segmented and faceted, 3D lens silicon to reduce the proportion of scattered light, rotation angle 400°, swivel angle +85°/-85°, luminaire head/retention arm die-cast aluminium, powder-coated, stratosilver, power-adapter, black, inclusive fix current driver unit: 220-240 V~ / 50-60 Hz, max. 34 luminaires per circuit (B16A fuse)