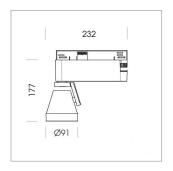

## Ontero XR

Article number: 20780022

## LIGHT TECHNOLOGY

LED COB
Light colour PearlWhite
Luminous flux 1660 lm
System power 15 W
Luminaire Efficiency 111 lm/W
Reflector Medium
Beam angle 25°

## **LUMINAIRE**

Rotation angle 400°
Swivel angle +85° / -85°
Weight 0.8 kg
Protection rating . class IP 20 . I
Luminaire colour stratosilver