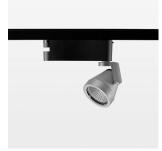

## Ontero XR

Article number: 20780022

## **LUMINAIRE**

Rotation angle 400°
Swivel angle +85° / -85°
Weight 0.8 kg
Protection rating . class IP 20 . I
Luminaire colour stratosilver

## **OPTIONAL**

RAL-colours, NCS-colours (powder coating or wet spraying) on inquiry (only luminaire head and holding arm) surface alloys on inquiry, honeycomb louver, blends

Surface-mounted luminaire with LED, rated life of the LED L80/B10 > 50000 h, colour rendering index CRI > 90, chromaticity tolerance 2 SDCM (initial), reflector with circular light distribution pattern, reflector pure aluminium 99,99% in MIRO-Silver®, segmented and faceted, 3D lens silicon to reduce the proportion of scattered light, rotation angle 400°, swivel angle +85°/-85°, luminaire head/retention arm die-cast aluminium, powder-coated, stratosilver, power-adapter, black, inclusive fix current driver unit: 220-240 V~ / 50-60 Hz, max. 34 luminaires per circuit (B16A fuse)