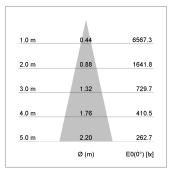

## LIGHT TECHNOLOGY

LED COB
Light colour PearlWhite
Luminous flux 1660 lm
System power 15 W
Luminaire Efficiency 111 lm/W
Reflector Medium
Beam angle 25°