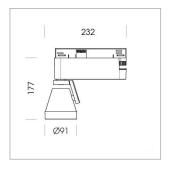

## **LUMINAIRE**

Rotation angle 400°
Swivel angle +85° / -85°
Weight 0.8 kg
Protection rating . class IP 20 . I
Luminaire colour stratowhite