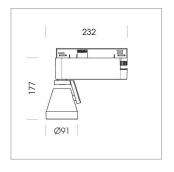

## **LUMINAIRE**

Rotation angle 400°
Swivel angle +85° / -85°
Weight 0.8 kg
Protection rating . class IP 20 . I
Luminaire colour stratoblack

## **OPTIONAL**

RAL-colours, NCS-colours (powder coating or wet spraying) on inquiry (only luminaire head and holding arm) surface alloys on inquiry, honeycomb louver, blends

Surface-mounted luminaire with LED, rated life of the LED L80/B10 > 50000 h, colour rendering index CRI > 96, chromaticity tolerance 2 SDCM (initial), reflector with circular light distribution pattern, reflector pure aluminium 99,99% in MIRO-Silver®, segmented and faceted, 3D lens silicon to reduce the proportion of scattered light, rotation angle 400°, swivel angle +85°/-85°, luminaire head/retention arm die-cast aluminium, powder-coated, stratoblack, power-adapter, black, inclusive fix current driver unit: 220-240 V~ / 50-60 Hz, max. 34 luminaires per circuit (B16A fuse)