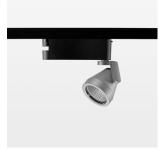

## LIGHT TECHNOLOGY

LED COB
Light colour 830
Luminous flux 2800 lm
System power 23 W
Luminaire Efficiency 122 lm/W
Reflector Medium
Beam angle 25°

Rotation angle 400°
Swivel angle +85° / -85°
Weight 0.8 kg
Protection rating . class IP 20 . I
Luminaire colour stratosilver

## **OPTIONAL**

RAL-colours, NCS-colours (powder coating or wet spraying) on inquiry (only luminaire head and holding arm) surface alloys on inquiry, honeycomb louver, blends

Surface-mounted luminaire with LED, rated life of the LED L80/B10 > 50000 h, colour rendering index CRI > 80, chromaticity tolerance 2 SDCM (initial), reflector with circular light distribution pattern, reflector pure aluminium 99,99% in MIRO-Silver®, segmented and faceted, 3D lens silicon to reduce the proportion of scattered light, rotation angle 400°, swivel angle +85°/-85°, luminaire head/retention arm die-cast aluminium, powder-coated, stratosilver, power-adapter, black, inclusive fix current driver unit: 220-240 V~ / 50-60 Hz, max. 34 luminaires per circuit (B16A fuse)