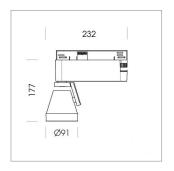

## LIGHT TECHNOLOGY

LED COB
Light colour 830
Luminous flux 2800 lm
System power 23 W
Luminaire Efficiency 122 lm/W
Reflector Medium
Beam angle 25°

Rotation angle 400°
Swivel angle +85° / -85°
Weight 0.8 kg
Protection rating . class IP 20 . I
Luminaire colour stratosilver

## **OPTIONAL**

RAL-colours, NCS-colours (powder coating or wet spraying) on inquiry (only luminaire head and holding arm) surface alloys on inquiry, honeycomb louver, blends

Surface-mounted luminaire with LED, rated life of the LED L80/B10 > 50000 h, colour rendering index CRI > 80, chromaticity tolerance 2 SDCM (initial), reflector with circular light distribution pattern, reflector pure aluminium 99,99% in MIRO-Silver®, segmented and faceted, 3D lens silicon to reduce the proportion of scattered light, rotation angle 400°, swivel angle +85°/-85°, luminaire head/retention arm die-cast aluminium, powder-coated, stratosilver, power-adapter, black, inclusive fix current driver unit: 220-240 V~ / 50-60 Hz, max. 34 luminaires per circuit (B16A fuse)