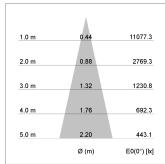

## LIGHT TECHNOLOGY

LED COB
Light colour 830
Luminous flux 2800 lm
System power 23 W
Luminaire Efficiency 122 lm/W
Reflector Medium
Beam angle 25°

Rotation angle 400°
Swivel angle +85° / -85°
Weight 0.8 kg
Protection rating . class IP 20 . I
Luminaire colour stratosilver