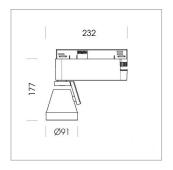

## LIGHT TECHNOLOGY

LED COB
Light colour 835
Luminous flux 2830 lm
System power 23 W
Luminaire Efficiency 123 lm/W
Reflector Medium
Beam angle 25°

Rotation angle 400°
Swivel angle +85° / -85°
Weight 0.8 kg
Protection rating . class IP 20 . I
Luminaire colour stratosilver

## **OPTIONAL**

RAL-colours, NCS-colours (powder coating or wet spraying) on inquiry (only luminaire head and holding arm) surface alloys on inquiry, honeycomb louver, blends

Surface-mounted luminaire with LED, rated life of the LED L80/B10 > 50000 h, colour rendering index CRI > 80, chromaticity tolerance 2 SDCM (initial), reflector with circular light distribution pattern, reflector pure aluminium 99,99% in MIRO-Silver®, segmented and faceted, 3D lens silicon to reduce the proportion of scattered light, rotation angle 400°, swivel angle +85°/-85°, luminaire head/retention arm die-cast aluminium, powder-coated, stratosilver, power-adapter, black, inclusive fix current driver unit: 220-240 V~ / 50-60 Hz, max. 34 luminaires per circuit (B16A fuse)