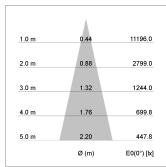

## LIGHT TECHNOLOGY

LED COB
Light colour 835
Luminous flux 2830 lm
System power 23 W
Luminaire Efficiency 123 lm/W
Reflector Medium
Beam angle 25°

Rotation angle 400°
Swivel angle +85° / -85°
Weight 0.8 kg
Protection rating . class IP 20 . I
Luminaire colour stratosilver