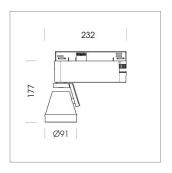

## **LUMINAIRE**

Rotation angle 400°
Swivel angle +85° / -85°
Weight 0.8 kg
Protection rating . class IP 20 . I
Luminaire colour stratosilver