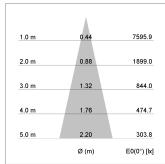

## LIGHT TECHNOLOGY

LED COB
Light colour BeColor
Luminous flux 1920 lm
System power 23 W
Luminaire Efficiency 83 lm/W
Reflector Medium
Beam angle 25°