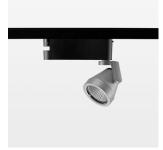

## Ontero XR

Article number: 20780053

## **LUMINAIRE**

Rotation angle 400°
Swivel angle +85° / -85°
Weight 0.8 kg
Protection rating . class IP 20 . I
Luminaire colour stratosilver

## **OPTIONAL**

RAL-colours, NCS-colours (powder coating or wet spraying) on inquiry (only luminaire head and holding arm) surface alloys on inquiry, honeycomb louver, blends

Surface-mounted luminaire with LED, rated life of the LED L80/B10 > 50000 h, colour rendering index CRI > 96, chromaticity tolerance 2 SDCM (initial), reflector with circular light distribution pattern, reflector pure aluminium 99,99% in MIRO-Silver®, segmented and faceted, 3D lens silicon to reduce the proportion of scattered light, rotation angle 400°, swivel angle +85°/-85°, luminaire head/retention arm die-cast aluminium, powder-coated, stratosilver, power-adapter, black, inclusive fix current driver unit: 220-240 V~ / 50-60 Hz, max. 34 luminaires per circuit (B16A fuse)