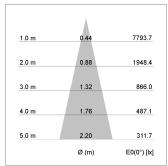

## LIGHT TECHNOLOGY

LED COB
Light colour BeCool
Luminous flux 1970 lm
System power 23 W
Luminaire Efficiency 86 lm/W
Reflector Medium
Beam angle 25°