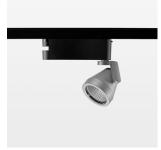

## **LUMINAIRE**

Rotation angle 400°
Swivel angle +85° / -85°
Weight 0.8 kg
Protection rating . class IP 20 . I
Luminaire colour stratosilver

## **OPTIONAL**

RAL-colours, NCS-colours (powder coating or wet spraying) on inquiry (only luminaire head and holding arm) surface alloys on inquiry, honeycomb louver, blends

Surface-mounted luminaire with LED, rated life of the LED L80/B10 > 50000 h, colour rendering index CRI > 96, chromaticity tolerance 3 SDCM (initial), reflector with circular light distribution pattern, reflector pure aluminium 99,99% in MIRO-Silver®, segmented and faceted, 3D lens silicon to reduce the proportion of scattered light, rotation angle 400°, swivel angle +85°/-85°, luminaire head/retention arm die-cast aluminium, powder-coated, stratosilver, power-adapter, black, inclusive fix current driver unit: 220-240 V~ / 50-60 Hz, max. 34 luminaires per circuit (B16A fuse)