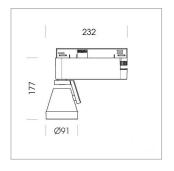

## **LUMINAIRE**

Rotation angle 400°
Swivel angle +85° / -85°
Weight 0.8 kg
Protection rating . class IP 20 . I
Luminaire colour stratosilver

## **OPTIONAL**

RAL-colours, NCS-colours (powder coating or wet spraying) on inquiry (only luminaire head and holding arm) surface alloys on inquiry, honeycomb louver, blends

Surface-mounted luminaire with LED, rated life of the LED L80/B10 > 50000 h, colour rendering index CRI > 96, chromaticity tolerance 3 SDCM (initial), reflector with circular light distribution pattern, reflector pure aluminium 99,99% in MIRO-Silver®, segmented and faceted, 3D lens silicon to reduce the proportion of scattered light, rotation angle 400°, swivel angle +85°/-85°, luminaire head/retention arm die-cast aluminium, powder-coated, stratosilver, power-adapter, black, inclusive fix current driver unit: 220-240 V~ / 50-60 Hz, max. 34 luminaires per circuit (B16A fuse)