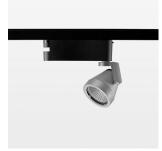

## **OPTIONAL**

RAL-colours, NCS-colours (powder coating or wet spraying) on inquiry (only luminaire head and holding arm) surface alloys on inquiry, honeycomb louver, blends

Surface-mounted luminaire with LED, rated life of the LED L80/B10 > 50000 h, colour rendering index CRI > 90, chromaticity tolerance 2 SDCM (initial), reflector with circular light distribution pattern, reflector pure aluminium 99,99% in MIRO-Silver®, segmented and faceted, 3D lens silicon to reduce the proportion of scattered light, rotation angle 400°, swivel angle +85°/-85°, luminaire head/retention arm die-cast aluminium, powder-coated, stratosilver, power-adapter, black, inclusive fix current driver unit: 220-240 V~ / 50-60 Hz, max. 34 luminaires per circuit (B16A fuse)