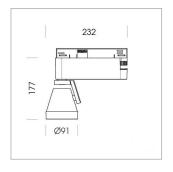

## **LUMINAIRE**

Rotation angle 400°
Swivel angle +85°/-85°
Weight 0.8 kg
Protection rating . class IP 20 . I
Luminaire colour stratosilver