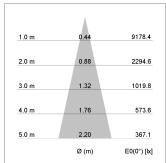

## LIGHT TECHNOLOGY

LED COB
Light colour PearlWhite
Luminous flux 2320 lm
System power 23 W
Luminaire Efficiency 101 lm/W
Reflector Medium
Beam angle 25°