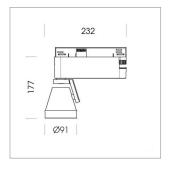

## **LUMINAIRE**

Rotation angle 400°
Swivel angle +85° / -85°
Weight 0.8 kg
Protection rating . class IP 20 . I
Luminaire colour stratowhite

## **OPTIONEEL**

RAL-colours, NCS-colours (powder coating or wet spraying) on inquiry (only luminaire head and holding arm) surface alloys on inquiry, honeycomb louver, blends

Surface-mounted luminaire with LED, rated life of the LED L80/B10 > 50000 h, colour rendering index CRI > 90, chromaticity tolerance 2 SDCM (initial), reflector with circular light distribution pattern, reflector pure aluminium 99,99% in MIRO-Silver®, segmented and faceted, 3D lens silicon to reduce the proportion of scattered light, rotation angle 400°, swivel angle +85°/-85°, luminaire head/retention arm die-cast aluminium, powder-coated, stratowhite, power-adapter, black, inclusive fix current driver unit: 220-240 V~ / 50-60 Hz, max. 34 luminaires per circuit (B16A fuse)