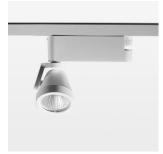

## **OPTIONEEL**

RAL-colours, NCS-colours (powder coating or wet spraying) on inquiry (only luminaire head and holding arm) surface alloys on inquiry, honeycomb louver, blends

Surface-mounted luminaire with LED, rated life of the LED L80/B10 > 50000 h, colour rendering index CRI > 90, chromaticity tolerance 2 SDCM (initial), reflector with circular light distribution pattern, reflector pure aluminium 99,99% in MIRO-Silver®, segmented and faceted, 3D lens silicon to reduce the proportion of scattered light, rotation angle 400°, swivel angle +85°/-85°, luminaire head/retention arm die-cast aluminium, powder-coated, stratowhite, power-adapter, black, inclusive fix current driver unit: 220-240 V~ / 50-60 Hz, max. 34 luminaires per circuit (B16A fuse)