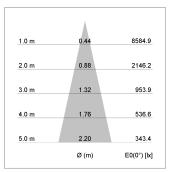

## LIGHT TECHNOLOGY

LED COB
Light colour 927
Luminous flux 2170 lm
System power 23 W
Luminaire Efficiency 94 lm/W
Reflector Medium
Beam angle 25°