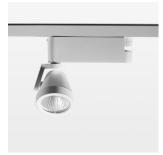

## LIGHT TECHNOLOGY

LED COB
Light colour BeColor
Luminous flux 1920 lm
System power 23 W
Luminaire Efficiency 83 lm/W
Reflector Medium
Beam angle 25°

Rotation angle 400°
Swivel angle +85° / -85°
Weight 0.8 kg
Protection rating . class IP 20 . I
Luminaire colour stratowhite

## **OPTIONAL**

RAL-colours, NCS-colours (powder coating or wet spraying) on inquiry (only luminaire head and holding arm) surface alloys on inquiry, honeycomb louver, blends

Surface-mounted luminaire with LED, rated life of the LED L80/B10 > 50000 h, colour rendering index CRI > 96, chromaticity tolerance 2 SDCM (initial), reflector with circular light distribution pattern, reflector pure aluminium 99,99% in MIRO-Silver®, segmented and faceted, 3D lens silicon to reduce the proportion of scattered light, rotation angle 400°, swivel angle +85°/-85°, luminaire head/retention arm die-cast aluminium, powder-coated, stratowhite, power-adapter, black, inclusive fix current driver unit: 220-240 V~ / 50-60 Hz, max. 34 luminaires per circuit (B16A fuse)