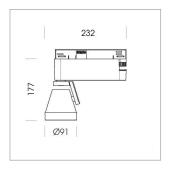

## LIGHT TECHNOLOGY

LED COB
Light colour BeColor
Luminous flux 1920 lm
System power 23 W
Luminaire Efficiency 83 lm/W
Reflector Medium
Beam angle 25°

Rotation angle 400°
Swivel angle +85° / -85°
Weight 0.8 kg
Protection rating . class IP 20 . I
Luminaire colour stratowhite

## **OPTIONAL**

RAL-colours, NCS-colours (powder coating or wet spraying) on inquiry (only luminaire head and holding arm) surface alloys on inquiry, honeycomb louver, blends

Surface-mounted luminaire with LED, rated life of the LED L80/B10 > 50000 h, colour rendering index CRI > 96, chromaticity tolerance 2 SDCM (initial), reflector with circular light distribution pattern, reflector pure aluminium 99,99% in MIRO-Silver®, segmented and faceted, 3D lens silicon to reduce the proportion of scattered light, rotation angle 400°, swivel angle +85°/-85°, luminaire head/retention arm die-cast aluminium, powder-coated, stratowhite, power-adapter, black, inclusive fix current driver unit: 220-240 V~ / 50-60 Hz, max. 34 luminaires per circuit (B16A fuse)