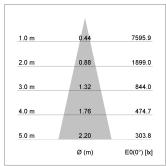

ire head and holding arm) surface alloys on inquiry, honeycomb louver, blends





Surface-mounted luminaire with LED, rated life of the LED L80/B10 > 50000 h, colour rendering index CRI > 96, chromaticity tolerance 2 SDCM (initial), reflector with circular light distribution pattern, reflector pure aluminium 99,99% in MIRO-Silver®, segmented and faceted, 3D lens silicon to reduce the proportion of scattered light, rotation angle 400°, swivel angle +85°/-85°, luminaire head/retention arm die-cast aluminium, powder-coated, stratowhite, power-adapter, black, inclusive fix current driver unit: 220-240 V~ / 50-60 Hz, max. 34 luminaires per circuit (B16A fuse)

Note: All data are typical values. System features may change with product improvements due to technical advances. Errors excepted.













www.baero.com 22.11.2024