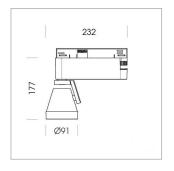

## LIGHT TECHNOLOGY

LED COB
Light colour 840
Luminous flux 3780 lm
System power 34 W
Luminaire Efficiency 111 lm/W
Reflector Medium
Beam angle 24°

Rotation angle 400°
Swivel angle +85° / -85°
Weight 0.8 kg
Protection rating . class IP 20 . I
Luminaire colour stratosilver

## **OPTIONAL**

RAL-colours, NCS-colours (powder coating or wet spraying) on inquiry (only luminaire head and holding arm) surface alloys on inquiry, honeycomb louver, blends

Surface-mounted luminaire with LED, rated life of the LED L80/B10 > 50000 h, colour rendering index CRI > 80, chromaticity tolerance 2 SDCM (initial), reflector with circular light distribution pattern, reflector pure aluminium 99,99% in MIRO-Silver®, segmented and faceted, 3D lens silicon to reduce the proportion of scattered light, rotation angle 400°, swivel angle +85°/-85°, luminaire head/retention arm die-cast aluminium, powder-coated, stratosilver, power-adapter, black, inclusive fix current driver unit: 220-240 V~ / 50-60 Hz, max. 34 luminaires per circuit (B16A fuse)