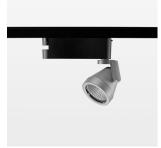

## LIGHT TECHNOLOGY

LED COB
Light colour 840
Luminous flux 3780 lm
System power 34 W
Luminaire Efficiency 111 lm/W
Reflector Medium
Beam angle 24°

Rotation angle 400°
Swivel angle +85° / -85°
Weight 0.8 kg
Protection rating . class IP 20 . I
Luminaire colour stratosilver

## **OPTIONAL**

RAL-colours, NCS-colours (powder coating or wet spraying) on inquiry (only luminaire head and holding arm) surface alloys on inquiry, honeycomb louver, blends

Surface-mounted luminaire with LED, rated life of the LED L80/B10 > 50000 h, colour rendering index CRI > 80, chromaticity tolerance 2 SDCM (initial), reflector with circular light distribution pattern, reflector pure aluminium 99,99% in MIRO-Silver®, segmented and faceted, 3D lens silicon to reduce the proportion of scattered light, rotation angle 400°, swivel angle +85°/-85°, luminaire head/retention arm die-cast aluminium, powder-coated, stratosilver, power-adapter, black, inclusive fix current driver unit: 220-240 V~ / 50-60 Hz, max. 34 luminaires per circuit (B16A fuse)