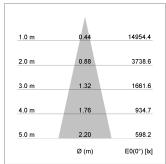

## LIGHT TECHNOLOGY

LED COB
Light colour 840
Luminous flux 3780 lm
System power 34 W
Luminaire Efficiency 111 lm/W
Reflector Medium
Beam angle 24°

Rotation angle 400°
Swivel angle +85° / -85°
Weight 0.8 kg
Protection rating . class IP 20 . I
Luminaire colour stratosilver