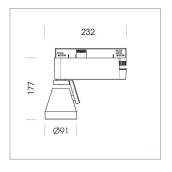

## **LUMINAIRE**

Rotation angle 400°
Swivel angle +85° / -85°
Weight 0.8 kg
Protection rating . class IP 20 . I
Luminaire colour stratosilver

## **OPTIONAL**

RAL-colours, NCS-colours (powder coating or wet spraying) on inquiry (only luminaire head and holding arm) surface alloys on inquiry, honeycomb louver, blends

Surface-mounted luminaire with LED, rated life of the LED L80/B10 > 50000 h, colour rendering index CRI > 90, chromaticity tolerance 2 SDCM (initial), reflector with circular light distribution pattern, reflector pure aluminium 99,99% in MIRO-Silver®, segmented and faceted, 3D lens silicon to reduce the proportion of scattered light, rotation angle 400°, swivel angle +85°/-85°, luminaire head/retention arm die-cast aluminium, powder-coated, stratosilver, power-adapter, black, inclusive fix current driver unit: 220-240 V~ / 50-60 Hz, max. 34 luminaires per circuit (B16A fuse)