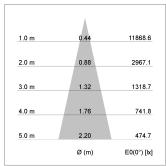

## LIGHT TECHNOLOGY

LED COB
Light colour PearlWhite
Luminous flux 3000 lm
System power 34 W
Luminaire Efficiency 88 lm/W
Reflector Medium
Beam angle 24°