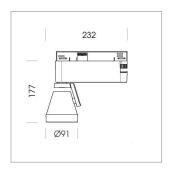

## **LUMINAIRE**

Rotation angle 400°
Swivel angle +85° / -85°
Weight 0.8 kg
Protection rating . class IP 20 . I
Luminaire colour stratosilver