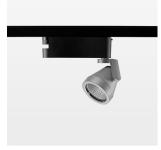

## **OPTIONAL**

RAL-colours, NCS-colours (powder coating or wet spraying) on inquiry (only luminaire head and holding arm) surface alloys on inquiry, honeycomb louver, blends

Surface-mounted luminaire with LED, rated life of the LED L80/B10 > 50000 h, colour rendering index CRI > 90, chromaticity tolerance 2 SDCM (initial), reflector with circular light distribution pattern, reflector pure aluminium 99,99% in MIRO-Silver®, segmented and faceted, 3D lens silicon to reduce the proportion of scattered light, rotation angle 400°, swivel angle +85°/-85°, luminaire head/retention arm die-cast aluminium, powder-coated, stratosilver, power-adapter, black, inclusive fix current driver unit: 220-240 V~ / 50-60 Hz, max. 34 luminaires per circuit (B16A fuse)