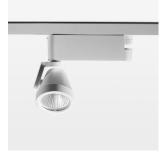

## Ontero XR

Article number: 20780104

## **OPTIONEEL**

RAL-colours, NCS-colours (powder coating or wet spraying) on inquiry (only luminaire head and holding arm) surface alloys on inquiry, honeycomb louver, blends

Surface-mounted luminaire with LED, rated life of the LED L80/B10 > 50000 h, colour rendering index CRI > 90, chromaticity tolerance 2 SDCM (initial), reflector with circular light distribution pattern, reflector pure aluminium 99,99% in MIRO-Silver®, segmented and faceted, 3D lens silicon to reduce the proportion of scattered light, rotation angle 400°, swivel angle +85°/-85°, luminaire head/retention arm die-cast aluminium, powder-coated, stratowhite, power-adapter, black, inclusive fix current driver unit: 220-240 V~ / 50-60 Hz, max. 34 luminaires per circuit (B16A fuse)