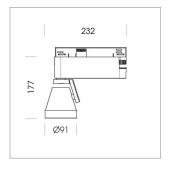

## **LUMINAIRE**

Rotation angle 400°
Swivel angle +85° / -85°
Weight 0.8 kg
Protection rating . class IP 20 . I
Luminaire colour stratowhite