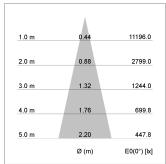

## LIGHT TECHNOLOGY

LED COB
Light colour 927
Luminous flux 2830 lm
System power 34 W
Luminaire Efficiency 83 lm/W
Reflector Medium
Beam angle 24°