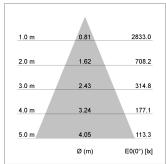

## LIGHT TECHNOLOGY

LED COB
Light colour 927
Luminous flux 1610 lm
System power 15 W
Luminaire Efficiency 107 lm/W
Reflector Flood
Beam angle 44°

Rotation angle 400°
Swivel angle +85° / -85°
Weight 0.8 kg
Protection rating . class IP 20 . I
Luminaire colour stratoblack