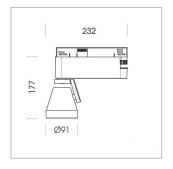

## LIGHT TECHNOLOGY

LED COB
Light colour 927
Luminous flux 1610 lm
System power 15 W
Luminaire Efficiency 107 lm/W
Reflector Flood
Beam angle 44°

Rotation angle 400°
Swivel angle +85° / -85°
Weight 0.8 kg
Protection rating . class IP 20 . I
Luminaire colour stratoblack

## **OPTIONEEL**

RAL-colours, NCS-colours (powder coating or wet spraying) on inquiry (only luminaire head and holding arm) surface alloys on inquiry, blends

Surface-mounted luminaire with LED, rated life of the LED L80/B10 > 50000 h, colour rendering index CRI > 90, chromaticity tolerance 2 SDCM (initial), reflector with circular light distribution pattern, reflector pure aluminium 99,99% in MIRO-Silver®, segmented and faceted, rotation angle 400°, swivel angle +85°/-85°, luminaire head/retention arm die-cast aluminium, powdercoated, stratoblack, power-adapter, black, inclusive fix current driver unit: 220-240 V~ / 50-60 Hz, max. 34 luminaires per circuit (B16A fuse)