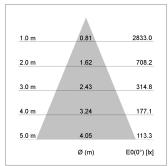

## LIGHT TECHNOLOGY

LED COB
Light colour 927
Luminous flux 1610 lm
System power 15 W
Luminaire Efficiency 107 lm/W
Reflector Flood
Beam angle 44°

Rotation angle 400°
Swivel angle +85° / -85°
Weight 0.8 kg
Protection rating . class IP 20 . I
Luminaire colour stratosilver