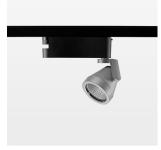

## Ontero XR

Article number: 20790016

## LIGHT TECHNOLOGY

LED COB
Light colour 927
Luminous flux 1610 lm
System power 15 W
Luminaire Efficiency 107 lm/W
Reflector Flood
Beam angle 44°

Rotation angle 400°
Swivel angle +85° / -85°
Weight 0.8 kg
Protection rating . class IP 20 . I
Luminaire colour stratosilver

## **OPTIONEEL**

RAL-colours, NCS-colours (powder coating or wet spraying) on inquiry (only luminaire head and holding arm) surface alloys on inquiry, blends

Surface-mounted luminaire with LED, rated life of the LED L80/B10 > 50000 h, colour rendering index CRI > 90, chromaticity tolerance 2 SDCM (initial), reflector with circular light distribution pattern, reflector pure aluminium 99,99% in MIRO-Silver®, segmented and faceted, rotation angle 400°, swivel angle +85°/-85°, luminaire head/retention arm die-cast aluminium, powdercoated, stratosilver, power-adapter, black, inclusive fix current driver unit: 220-240 V~ / 50-60 Hz, max. 34 luminaires per circuit (B16A fuse)