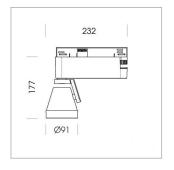

## Ontero XR

Article number: 20790016

## LIGHT TECHNOLOGY

LED COB
Light colour 927
Luminous flux 1610 lm
System power 15 W
Luminaire Efficiency 107 lm/W
Reflector Flood
Beam angle 44°

Rotation angle 400°
Swivel angle +85° / -85°
Weight 0.8 kg
Protection rating . class IP 20 . I
Luminaire colour stratosilver

## **OPTIONEEL**

RAL-colours, NCS-colours (powder coating or wet spraying) on inquiry (only luminaire head and holding arm) surface alloys on inquiry, blends

Surface-mounted luminaire with LED, rated life of the LED L80/B10 > 50000 h, colour rendering index CRI > 90, chromaticity tolerance 2 SDCM (initial), reflector with circular light distribution pattern, reflector pure aluminium 99,99% in MIRO-Silver®, segmented and faceted, rotation angle 400°, swivel angle +85°/-85°, luminaire head/retention arm die-cast aluminium, powdercoated, stratosilver, power-adapter, black, inclusive fix current driver unit: 220-240 V~ / 50-60 Hz, max. 34 luminaires per circuit (B16A fuse)