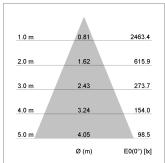

## LIGHT TECHNOLOGY

LED COB
Light colour BeColor
Luminous flux 1400 lm
System power 15 W
Luminaire Efficiency 93 lm/W
Reflector Flood
Beam angle 44°