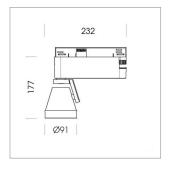

## **LUMINAIRE**

Rotation angle 400°
Swivel angle +85° / -85°
Weight 0.8 kg
Protection rating . class IP 20 . I
Luminaire colour stratowhite

## **OPTIONEEL**

RAL-colours, NCS-colours (powder coating or wet spraying) on inquiry (only luminaire head and holding arm) surface alloys on inquiry, blends

Surface-mounted luminaire with LED, rated life of the LED L80/B10 > 50000 h, colour rendering index CRI > 96, chromaticity tolerance 2 SDCM (initial), reflector with circular light distribution pattern, reflector pure aluminium 99,99% in MIRO-Silver®, segmented and faceted, rotation angle 400°, swivel angle +85°/-85°, luminaire head/retention arm die-cast aluminium, powder-coated, stratowhite, power-adapter, black, inclusive fix current driver unit: 220-240 V~ / 50-60 Hz, max. 34 luminaires per circuit (B16A fuse)