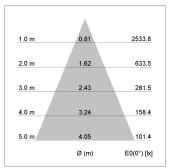

## LIGHT TECHNOLOGY

LED COB
Light colour BeCool
Luminous flux 1440 lm
System power 15 W
Luminaire Efficiency 96 lm/W
Reflector Flood
Beam angle 44°