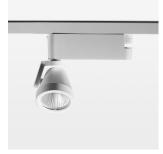

## **LUMINAIRE**

Rotation angle 400°
Swivel angle +85° / -85°
Weight 0.8 kg
Protection rating . class IP 20 . I
Luminaire colour stratowhite

## **OPTIONEEL**

RAL-colours, NCS-colours (powder coating or wet spraying) on inquiry (only luminaire head and holding arm) surface alloys on inquiry, blends

Surface-mounted luminaire with LED, rated life of the LED L80/B10 > 50000 h, colour rendering index CRI > 96, chromaticity tolerance 3 SDCM (initial), reflector with circular light distribution pattern, reflector pure aluminium 99,99% in MIRO-Silver®, segmented and faceted, rotation angle 400°, swivel angle +85°/-85°, luminaire head/retention arm die-cast aluminium, powder-coated, stratowhite, power-adapter, black, inclusive fix current driver unit: 220-240 V~ / 50-60 Hz, max. 34 luminaires per circuit (B16A fuse)