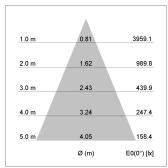

## LIGHT TECHNOLOGY

LED COB
Light colour 927
Luminous flux 2250 lm
System power 23 W
Luminaire Efficiency 98 lm/W
Reflector Flood
Beam angle 44°