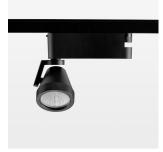

## **LUMINAIRE**

Rotation angle 400°
Swivel angle +85° / -85°
Weight 0.8 kg
Protection rating . class IP 20 . I
Luminaire colour stratoblack

## **OPTIONEEL**

RAL-colours, NCS-colours (powder coating or wet spraying) on inquiry (only luminaire head and holding arm) surface alloys on inquiry, blends

Surface-mounted luminaire with LED, rated life of the LED L80/B10 > 50000 h, colour rendering index CRI > 90, chromaticity tolerance 2 SDCM (initial), reflector with circular light distribution pattern, reflector pure aluminium 99,99% in MIRO-Silver®, segmented and faceted, rotation angle 400°, swivel angle +85°/-85°, luminaire head/retention arm die-cast aluminium, powdercoated, stratoblack, power-adapter, black, inclusive fix current driver unit: 220-240 V~ / 50-60 Hz, max. 34 luminaires per circuit (B16A fuse)