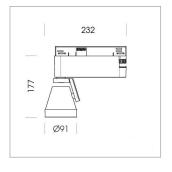

## **LUMINAIRE**

Rotation angle 400°
Swivel angle +85° / -85°
Weight 0.8 kg
Protection rating . class IP 20 . I
Luminaire colour stratoblack

## **OPTIONEEL**

RAL-colours, NCS-colours (powder coating or wet spraying) on inquiry (only luminaire head and holding arm) surface alloys on inquiry, blends

Surface-mounted luminaire with LED, rated life of the LED L80/B10 > 50000 h, colour rendering index CRI > 90, chromaticity tolerance 2 SDCM (initial), reflector with circular light distribution pattern, reflector pure aluminium 99,99% in MIRO-Silver®, segmented and faceted, rotation angle 400°, swivel angle +85°/-85°, luminaire head/retention arm die-cast aluminium, powdercoated, stratoblack, power-adapter, black, inclusive fix current driver unit: 220-240 V~ / 50-60 Hz, max. 34 luminaires per circuit (B16A fuse)