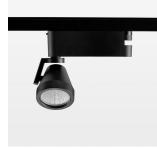

## Ontero XR

Article number: 20790041

## **LUMINAIRE**

Rotation angle 400°
Swivel angle +85° / -85°
Weight 0.8 kg
Protection rating . class IP 20 . I
Luminaire colour stratoblack

## **OPTIONAL**

RAL-colours, NCS-colours (powder coating or wet spraying) on inquiry (only luminaire head and holding arm) surface alloys on inquiry, blends

Surface-mounted luminaire with LED, rated life of the LED L80/B10 > 50000 h, colour rendering index CRI > 96, chromaticity tolerance 2 SDCM (initial), reflector with circular light distribution pattern, reflector pure aluminium 99,99% in MIRO-Silver®, segmented and faceted, rotation angle 400°, swivel angle +85°/-85°, luminaire head/retention arm die-cast aluminium, powdercoated, stratoblack, power-adapter, black, inclusive fix current driver unit: 220-240 V~ / 50-60 Hz, max. 34 luminaires per circuit (B16A fuse)