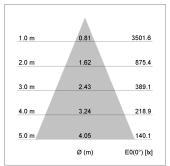

## LIGHT TECHNOLOGY

LED COB
Light colour BeColor
Luminous flux 1990 lm
System power 23 W
Luminaire Efficiency 87 lm/W
Reflector Flood
Beam angle 44°