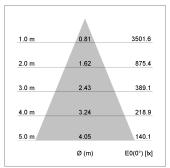

## LIGHT TECHNOLOGY

LED COB
Light colour BeColor
Luminous flux 1990 lm
System power 23 W
Luminaire Efficiency 87 lm/W
Reflector Flood
Beam angle 44°