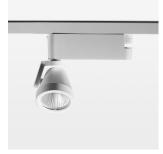

## **OPTIONEEL**

RAL-colours, NCS-colours (powder coating or wet spraying) on inquiry (only luminaire head and holding arm) surface alloys on inquiry, blends

Surface-mounted luminaire with LED, rated life of the LED L80/B10 > 50000 h, colour rendering index CRI > 96, chromaticity tolerance 2 SDCM (initial), reflector with circular light distribution pattern, reflector pure aluminium 99,99% in MIRO-Silver®, segmented and faceted, rotation angle 400°, swivel angle +85°/-85°, luminaire head/retention arm die-cast aluminium, powder-coated, stratowhite, power-adapter, black, inclusive fix current driver unit: 220-240 V~ / 50-60 Hz, max. 34 luminaires per circuit (B16A fuse)