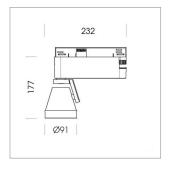

## **LUMINAIRE**

Rotation angle 400°
Swivel angle +85° / -85°
Weight 0.8 kg
Protection rating . class IP 20 . I
Luminaire colour stratowhite