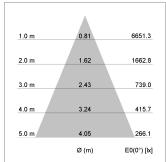

## LIGHT TECHNOLOGY

LED COB
Light colour 830
Luminous flux 3780 lm
System power 34 W
Luminaire Efficiency 111 lm/W
Reflector Flood
Beam angle 44°

Rotation angle 400°
Swivel angle +85° / -85°
Weight 0.8 kg
Protection rating . class IP 20 . I
Luminaire colour stratoblack