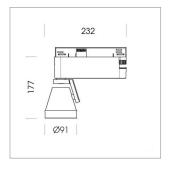

## LIGHT TECHNOLOGY

LED COB
Light colour 830
Luminous flux 3780 lm
System power 34 W
Luminaire Efficiency 111 lm/W
Reflector Flood
Beam angle 44°

Rotation angle 400°
Swivel angle +85° / -85°
Weight 0.8 kg
Protection rating . class IP 20 . I
Luminaire colour stratoblack