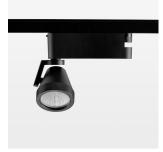

## Ontero XR

Article number: 20790087

## LIGHT TECHNOLOGY

LED COB
Light colour 830
Luminous flux 3780 lm
System power 34 W
Luminaire Efficiency 111 lm/W
Reflector Flood
Beam angle 44°

Rotation angle 400°
Swivel angle +85° / -85°
Weight 0.8 kg
Protection rating . class IP 20 . I
Luminaire colour stratoblack