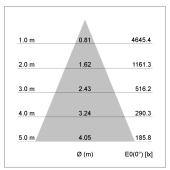

## LIGHT TECHNOLOGY

LED COB
Light colour BeColor
Luminous flux 2840 lm
System power 34 W
Luminaire Efficiency 78 lm/W
Reflector Flood
Beam angle 44°