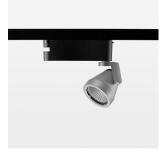

## **LUMINAIRE**

Rotation angle 400°
Swivel angle +85° / -85°
Weight 0.8 kg
Protection rating . class IP 20 . I
Luminaire colour stratosilver

## **OPTIONEEL**

RAL-colours, NCS-colours (powder coating or wet spraying) on inquiry (only luminaire head and holding arm) surface alloys on inquiry, blends

Surface-mounted luminaire with LED, rated life of the LED L80/B10 > 50000 h, colour rendering index CRI > 96, chromaticity tolerance 2 SDCM (initial), reflector with circular light distribution pattern, reflector pure aluminium 99,99% in MIRO-Silver®, segmented and faceted, rotation angle 400°, swivel angle +85°/-85°, luminaire head/retention arm die-cast aluminium, powdercoated, stratosilver, power-adapter, black, inclusive fix current driver unit: 220-240 V~ / 50-60 Hz, max. 34 luminaires per circuit (B16A fuse)