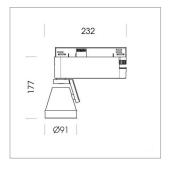

## **LUMINAIRE**

Rotation angle 400°
Swivel angle +85° / -85°
Weight 0.8 kg
Protection rating . class IP 20 . I
Luminaire colour stratosilver