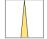

## LIGHT TECHNOLOGY

LED COB
Light colour 835
Luminous flux 1380 lm
System power 15 W
Luminaire Efficiency 92 lm/W
Reflector NarrowSpot
Beam angle 10°

## **LUMINAIRE**

Rotation angle 400°
Swivel angle +85° / -85°
Weight 0.8 kg
Protection rating . class IP 20 . I
Luminaire colour stratoblack