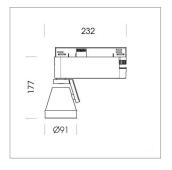

## **LUMINAIRE**

Rotation angle 400°
Swivel angle +85° / -85°
Weight 0.8 kg
Protection rating . class IP 20 . I
Luminaire colour stratoblack

## **OPTIONAL**

RAL-colours, NCS-colours (powder coating or wet spraying) on inquiry (only luminaire head and holding arm) surface alloys on inquiry, honeycomb louver, blends

Surface-mounted luminaire with LED, rated life of the LED L80/B10 > 50000 h, colour rendering index CRI > 80, chromaticity tolerance 3 SDCM (initial), rotation-symmetrical reflector with circular light distribution pattern, reflector pure aluminium 99,99% in MIRO-Silver®, segmented and faceted, 3D lens silicon to reduce the proportion of scattered light, rotation angle 400°, swivel angle +85°/-85°, luminaire head/retention arm die-cast aluminium, powder-coated, stratoblack, power-adapter, black, inclusive DALI driver unit: 220-240 V~/50-60 Hz, max. 95 luminaires per circuit (B16A fuse)