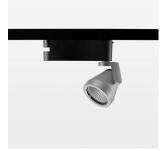

## Ontero XR

Article number: 20820007

## **LUMINAIRE**

Rotation angle 400°
Swivel angle +85° / -85°
Weight 0.8 kg
Protection rating . class IP 20 . I
Luminaire colour stratosilver

## **OPTIONEEL**

RAL-colours, NCS-colours (powder coating or wet spraying) on inquiry (only luminaire head and holding arm) surface alloys on inquiry, honeycomb louver, blends

Surface-mounted luminaire with LED, rated life of the LED L80/B10 > 50000 h, colour rendering index CRI > 80, chromaticity tolerance 3 SDCM (initial), rotation-symmetrical reflector with circular light distribution pattern, reflector pure aluminium 99,99% in MIRO-Silver®, segmented and faceted, 3D lens silicon to reduce the proportion of scattered light, rotation angle 400°, swivel angle +85°/-85°, luminaire head/retention arm die-cast aluminium, powder-coated, stratosilver, power-adapter, black, inclusive DALI driver unit: 220-240 V~/50-60 Hz, max. 95 luminaires per circuit (B16A fuse)