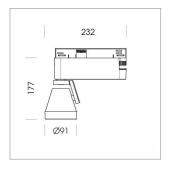

## **LUMINAIRE**

Rotation angle 400°
Swivel angle +85° / -85°
Weight 0.8 kg
Protection rating . class IP 20 . I
Luminaire colour stratosilver