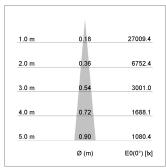

## LIGHT TECHNOLOGY

LED COB
Light colour 830
Luminous flux 1330 lm
System power 15 W
Luminaire Efficiency 89 lm/W
Reflector NarrowSpot
Beam angle 10°