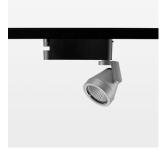

## **LUMINAIRE**

Rotation angle 400°
Swivel angle +85° / -85°
Weight 0.8 kg
Protection rating . class IP 20 . I
Luminaire colour stratosilver

## **OPTIONAL**

RAL-colours, NCS-colours (powder coating or wet spraying) on inquiry (only luminaire head and holding arm) surface alloys on inquiry, honeycomb louver, blends

Surface-mounted luminaire with LED, rated life of the LED L80/B10 > 50000 h, colour rendering index CRI > 96, chromaticity tolerance 2 SDCM (initial), rotation-symmetrical reflector with circular light distribution pattern, reflector pure aluminium 99,99% in MIRO-Silver®, segmented and faceted, 3D lens silicon to reduce the proportion of scattered light, rotation angle 400°, swivel angle +85°/-85°, luminaire head/retention arm die-cast aluminium, powder-coated, stratosilver, power-adapter, black, inclusive DALI driver unit: 220-240 V~/50-60 Hz, max. 95 luminaires per circuit (B16A fuse)