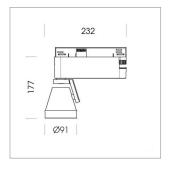

## **LUMINAIRE**

Rotation angle 400°
Swivel angle +85° / -85°
Weight 0.8 kg
Protection rating . class IP 20 . I
Luminaire colour stratosilver

## **OPTIONAL**

RAL-colours, NCS-colours (powder coating or wet spraying) on inquiry (only luminaire head and holding arm) surface alloys on inquiry, honeycomb louver, blends

Surface-mounted luminaire with LED, rated life of the LED L80/B10 > 50000 h, colour rendering index CRI > 96, chromaticity tolerance 2 SDCM (initial), rotation-symmetrical reflector with circular light distribution pattern, reflector pure aluminium 99,99% in MIRO-Silver®, segmented and faceted, 3D lens silicon to reduce the proportion of scattered light, rotation angle 400°, swivel angle +85°/-85°, luminaire head/retention arm die-cast aluminium, powder-coated, stratosilver, power-adapter, black, inclusive DALI driver unit: 220-240 V~/50-60 Hz, max. 95 luminaires per circuit (B16A fuse)