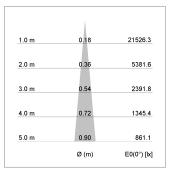

## LIGHT TECHNOLOGY

LED COB
Light colour BeCool
Luminous flux 1060 lm
System power 15 W
Luminaire Efficiency 71 lm/W
Reflector NarrowSpot
Beam angle 10°