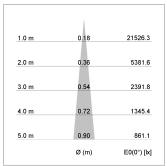

## LIGHT TECHNOLOGY

LED COB
Light colour BeCool
Luminous flux 1060 lm
System power 15 W
Luminaire Efficiency 71 lm/W
Reflector NarrowSpot
Beam angle 10°