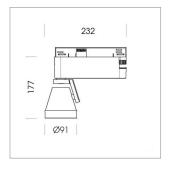

## **LUMINAIRE**

Rotation angle 400°
Swivel angle +85° / -85°
Weight 0.8 kg
Protection rating . class IP 20 . I
Luminaire colour stratowhite

## **OPTIONAL**

RAL-colours, NCS-colours (powder coating or wet spraying) on inquiry (only luminaire head and holding arm) surface alloys on inquiry, honeycomb louver, blends

Surface-mounted luminaire with LED, rated life of the LED L80/B10 > 50000 h, colour rendering index CRI > 96, chromaticity tolerance 2 SDCM (initial), rotation-symmetrical reflector with circular light distribution pattern, reflector pure aluminium 99,99% in MIRO-Silver®, segmented and faceted, 3D lens silicon to reduce the proportion of scattered light, rotation angle 400°, swivel angle +85°/-85°, luminaire head/retention arm die-cast aluminium, powder-coated, stratowhite, power-adapter, black, inclusive DALI driver unit: 220-240 V~/50-60 Hz, max. 95 luminaires per circuit (B16A fuse)