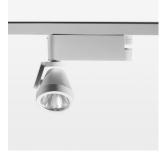

## Ontero XR

Article number: 20820018

## **LUMINAIRE**

Rotation angle 400°
Swivel angle +85° / -85°
Weight 0.8 kg
Protection rating . class IP 20 . I
Luminaire colour stratowhite

## **OPTIONAL**

RAL-colours, NCS-colours (powder coating or wet spraying) on inquiry (only luminaire head and holding arm) surface alloys on inquiry, honeycomb louver, blends

Surface-mounted luminaire with LED, rated life of the LED L80/B10 > 50000 h, colour rendering index CRI > 96, chromaticity tolerance 2 SDCM (initial), rotation-symmetrical reflector with circular light distribution pattern, reflector pure aluminium 99,99% in MIRO-Silver®, segmented and faceted, 3D lens silicon to reduce the proportion of scattered light, rotation angle 400°, swivel angle +85°/-85°, luminaire head/retention arm die-cast aluminium, powder-coated, stratowhite, power-adapter, black, inclusive DALI driver unit: 220-240 V~/50-60 Hz, max. 95 luminaires per circuit (B16A fuse)